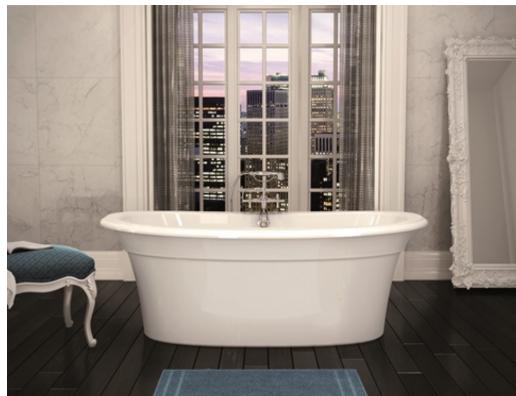

# Ella Sleek

#### **MODEL NUMBER 105744**

DIMENSIONS: 66" x 36" x 24" Acrylic

| Project :                   | CERTIFICA                            |
|-----------------------------|--------------------------------------|
| Contractor :                | Maax products a<br>the following cer |
| MAAX Representative : Tel : |                                      |
| Date :                      | ાર્ગ                                 |
|                             |                                      |

#### STANDARD FEATURES

- 2-piece with concealed seam
- Ample deck space for versatile faucet installation
- 4 self-leveling legs for ease of installation
- Above-the-Floor Rough (AFR)
- Center drain
- No system available